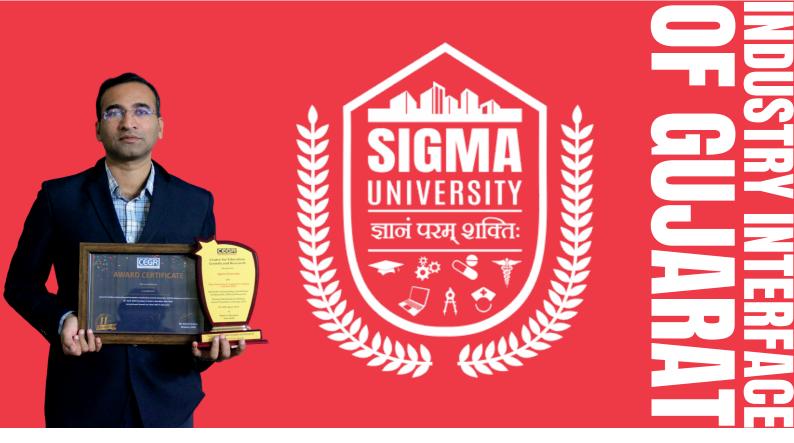

## BEST UNIVERSITY OF C. .

Sigma University crowned as Best University of Gujarat for Industry Interface 2023 by C.E.G.R (Centre for Education Growth and Research) felicitated in the presence of Ms. Shazia Ilmi, National Spokesperson, BJP and Prof. Rajiv Kumar. Member Secretary, AICTE at Le Meridien, New Delhi.

More than 200+ research papers in reputed international conferences/ journals in last two years by faculties and students.

Faculties and students have filed more than 200+ patents in last few years.

Sigma University crowned as the best university in Gujarat for Industry Interface 2023 C.E.G.R