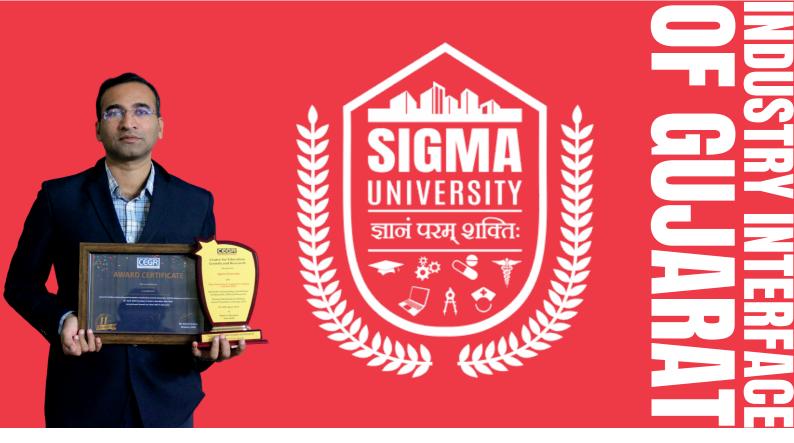

## BEST UNIVERSITY OF C. .

Sigma University crowned as Best University of Gujarat for Industry Interface 2023 by C.E.G.R (Centre for Education Growth and Research) felicitated in the presence of Ms. Shazia Ilmi, National Spokesperson, BJP and Prof. Rajiv Kumar. Member Secretary, AICTE at Le Meridien, New Delhi.

Faculties and students have filed more than 400+ patents in last few years.

Sigma University crowned as the best university in Gujarat for Industry Interface 2023 C.E.G.R