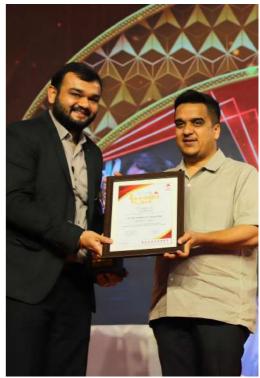

#### **BEST UNIVERSITY OF INDUSTRY INTERFACE**

#### **SIGMA UNIVERSITY**

CROWNED AS BEST **UNIVERSITY GUJARAT FOR INDUSTRY INTERFACE 2023** C.E.G.R CENTRE **FOR EDUCATION** GROWTH AND RESEARCH) FELICITATED IN THEPRESENCE OF MS. **SHAZIA** NATIONAL SPOKESPERSON, BJP AND PROF. RAJIV KUMAR, MEMBER SECRETARY, AICTE AT LE MERIDIEN, NEW DELHI.