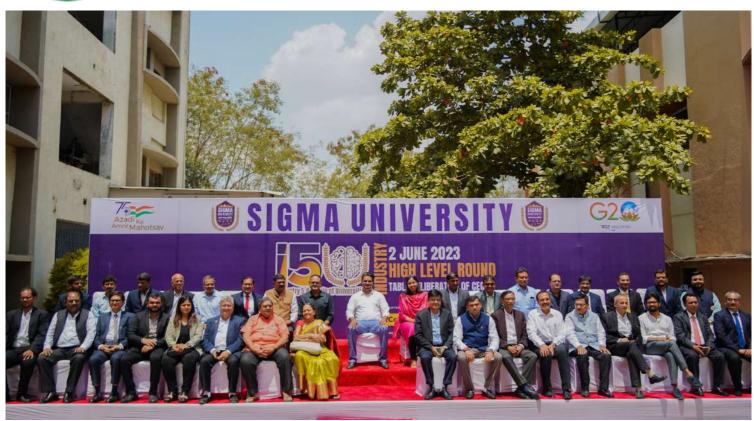

#### **BEST UNIVERSITY OF INDUSTRY INTERFACE**

#### **SIGMA UNIVERSITY**

CROWNED AS BEST **UNIVERSITY GUJARAT FOR INDUSTRY INTERFACE 2023** C.E.G.R CENTRE **FOR EDUCATION** GROWTH AND RESEARCH) FELICITATED IN THEPRESENCE OF MS. **SHAZIA** NATIONAL SPOKESPERSON, BJP AND PROF. RAJIV KUMAR, MEMBER SECRETARY, AICTE AT LE MERIDIEN, NEW DELHI.